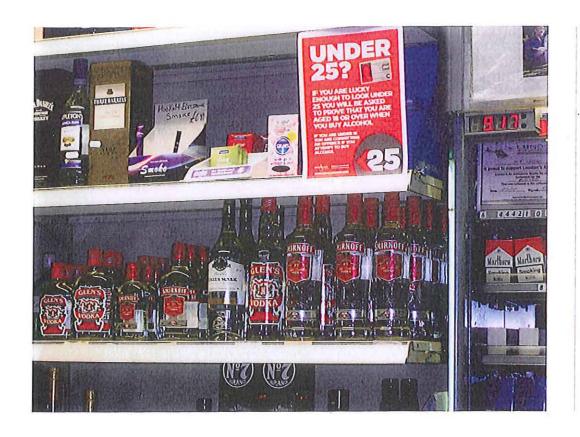

Officers will be carrying out routine visits to all relevant retailers within the borough to discuss the scheme in more detail. Retailers will be invited to sign a voluntary best practice agreement, providing assurances that they will agree to implement conditions such as Challenge 25, refusals logs, regular training of staff etc.