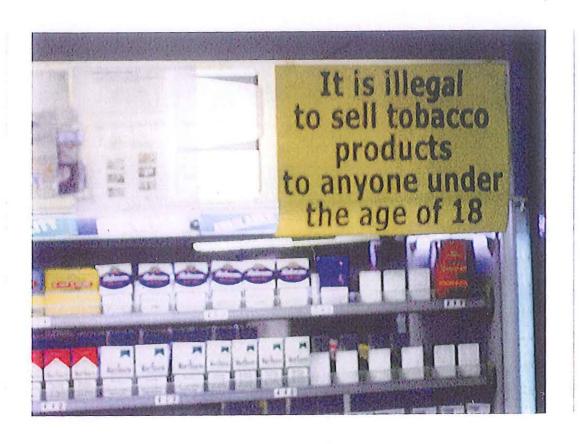

Officers will be carrying out routine visits to all relevant retailers within the borough to discuss the scheme in more detail. Retailers will be invited to sign a voluntary best practice agreement, providing assurances that they will agree to implement conditions such as Challenge 25, refusals logs, regular training of staff etc.