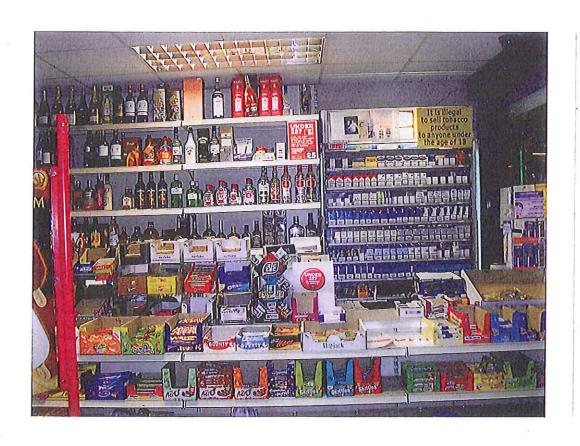

My name is Mr. Amardeep Singh Seehra. I work at the off licence called My Local which is on 12a Grove Road, London, E3 5AX.

On Friday 19th July 2013 I started work at 9am in the shop and it was a very busy day because of the Love Box Festival in Victoria Park. There were 50,000 people at the festival. They must walk past the shop to reach the festival.

#### Go Smokefree with Tower Hamlets.

To make a Fresh Start and quit smoking contact Tower Hamlets Health Hotline on 020 7364 5016 for advice and support.

P11

On 19/07/13 and 20/07/13, 2 of under age sales of alcohol were made during the Lovebox Festival, resulting in the review of our alcohol licence at London Borough of Tower Hamlets. A date is yet to be fixed. This could potentially resort in the revocation of our licence. If this were to occur it is likely that "My Local" could close. At My Local we are very vigilant when selling alcohol and tobacco.